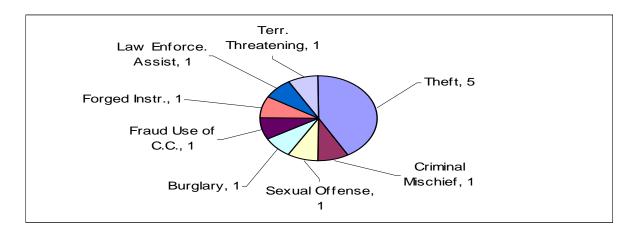

### Fort Thomas Police Investigations January 2016 Monthly Report

Information as of February 8th, 2016

Our Detectives received 12 new cases in January most of which were, traditionally, theft related. We are looking forward to new ideas and techniques in 2016.