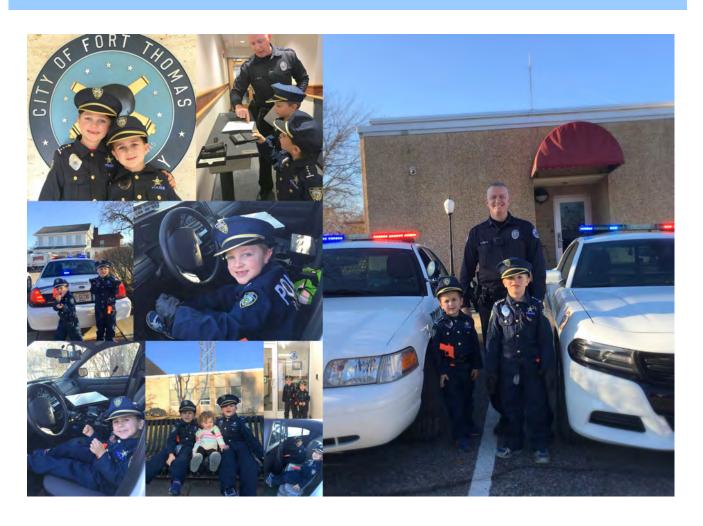

### January 2016 Monthly Report

Pictured above are brothers Zachary Cole, 6, Jordan Cole, 4 and Lieutenant Kilgore. They came to the police department to show off their police uniforms which were Christmas gifts from their Grandparents. Lieutenant Casey Kilgore provided a tour of the police department and the cruisers.

### **COMMUNITY EVENTS:**

Lieutenant Casey Kilgore provided a tour of the police department to a Fort Thomas Family with three small children.