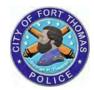

### Fort Thomas Police Investigations January 2016 Monthly Report

Information as of February 8th, 2016

Our Detectives received 12 new cases in January most of which were, traditionally, theft related. We are looking forward to new ideas and techniques in 2016.

### January 2016 Cases